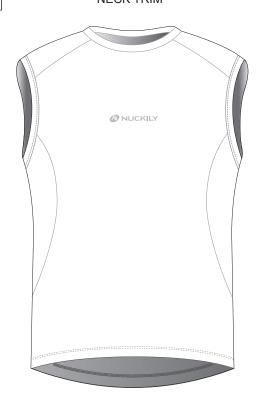

| SUSTOMER: | DESIGN CODE: | DATE: |
|-----------|--------------|-------|

KF01 Cycling Base Layer

Please note that NUCKILY logo will appear on side panels and the back panels. NUCKILY logo can be removed with update quotation.

DESIGN CODE: \_

LEFT BINDING

**NECK TRIM** 

RIGHT BINDING

**FRONT** 

BACK

 PMS:?c
 PMS:?c
 PMS:?c
 PMS:?c

 PMS:?c
 PMS:?c
 PMS:?c
 PMS:?c