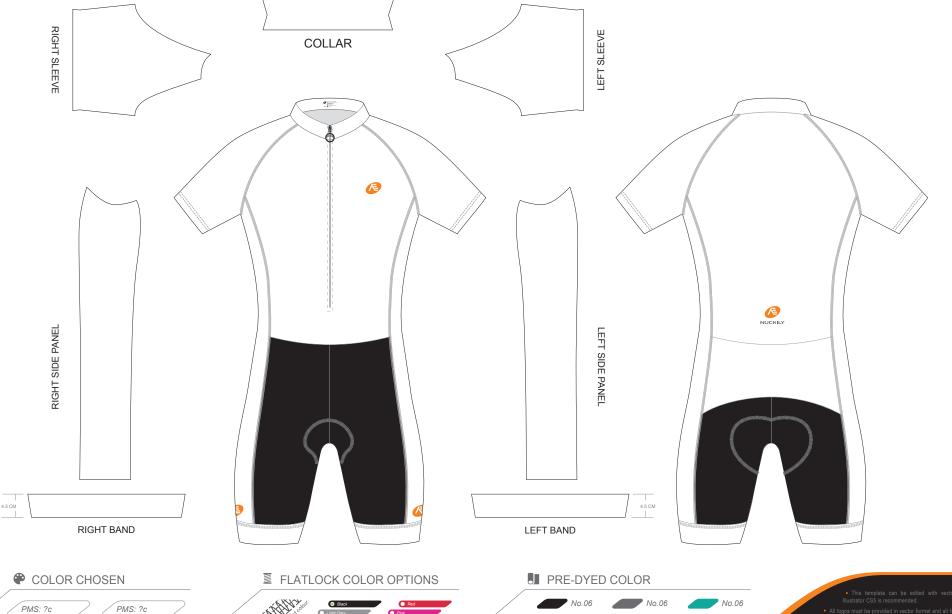

PMS: ?c

| ISTOMER: | DESIGN CODE: | DATE: |  |
|----------|--------------|-------|--|

e www.nuckily.com

**KM02** Short Sleeve Cycling Skinsuit

DESIGN CODE: \_

Please note that NUCKILY logo will appear on the upper chest area (left or right), side panels and on the center of lower back. NUCKILY logo can be removed with update quotation.