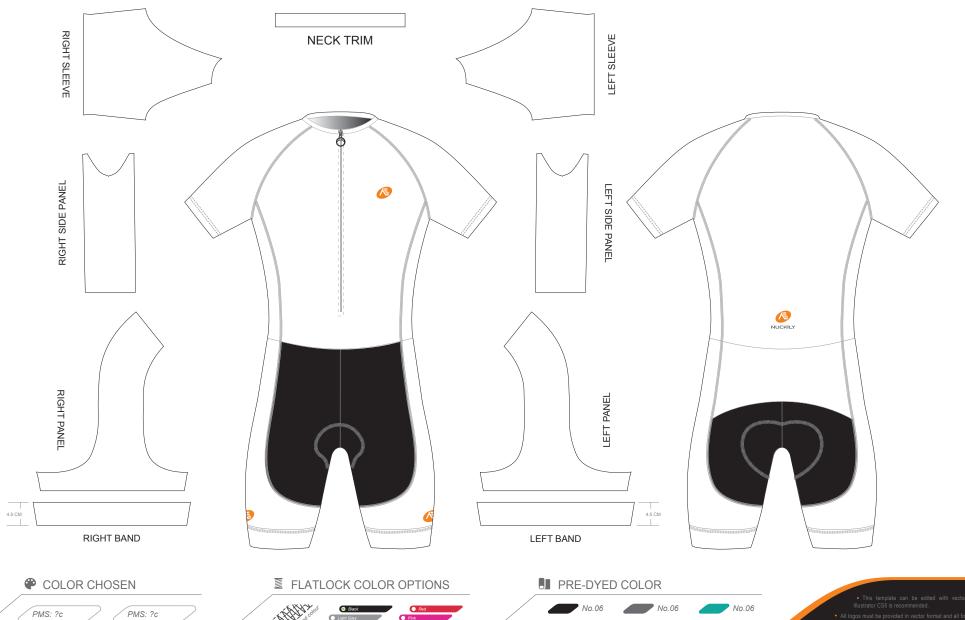

No.06

| USTOMER: | DESIGN CODE: | DATE: |  |
|----------|--------------|-------|--|

 KM04 Short Sleeve Cycling Skinsuit

Please note that **NUCKILY** logo will appear on the upper chest area (left or right), side panels and on the center of lower back. **NUCKILY** logo can be removed with update quotation.