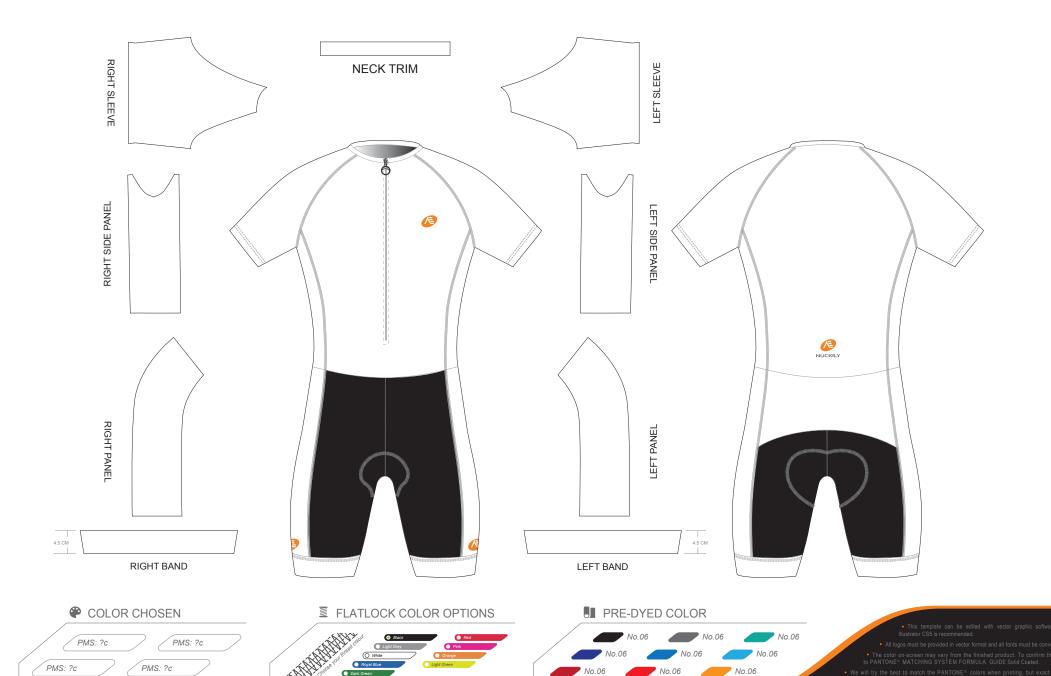

PMS: ?c

| ISTOMER: | DESIGN CODE: | DATE: |  |
|----------|--------------|-------|--|

e www.nuckily.com

**KM02** Short Sleeve Cycling Skinsuit

DESIGN CODE: \_

Please note that NUCKILY logo will appear on the upper chest area (left or right), side panels and on the center of lower back. NUCKILY logo can be removed with update quotation.