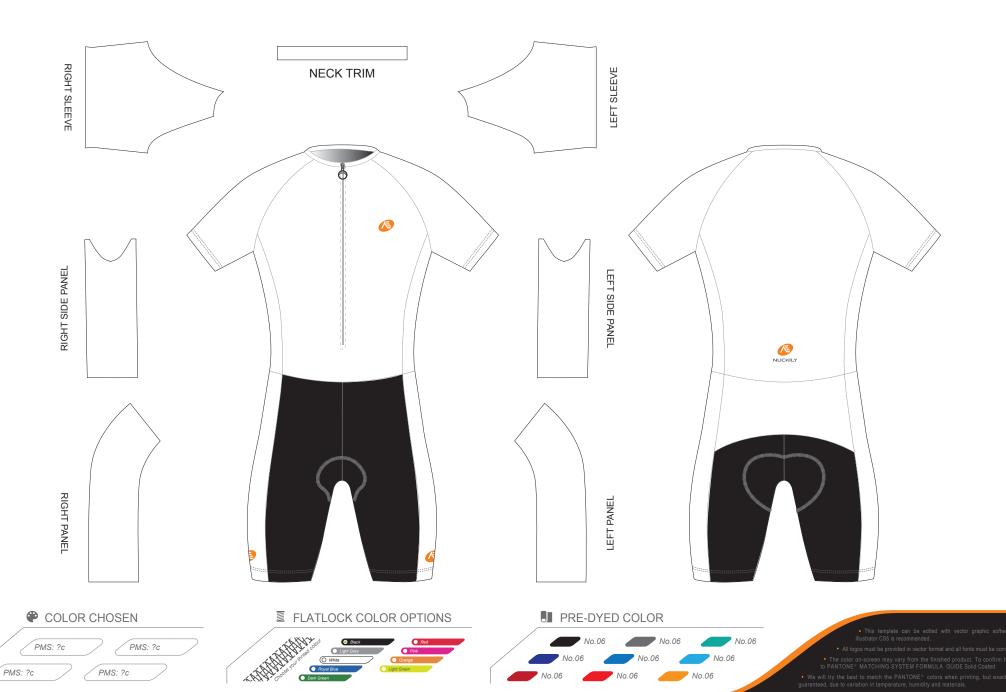

PMS: ?c

PMS: ?c

PMS: ?c

JSTOMER: \_\_\_\_\_ DESIGN CODE: \_\_\_\_ DATE: \_\_\_\_\_

 **KM01** Short Sleeve Cycling Skinsuit

Please note that **NUCKILY** logo will appear on the upper chest area (left or right), side panels and on the center of lower back. **NUCKILY** logo can be removed with update quotation.

- This template can be edited with vector graphic software programs. Ad Illustrator CS5 is recommended.
- All logos must be provided in vector format and all fonts must be converted into outline.
- The color on-screen may vary from the finished product. To confirm the color please refe to PANTONE® MATCHING SYSTEM FORMULA GUIDE Solid Coated.
- We will try the best to match the PANTONE® colors when printing, but exact matching cannot be considered, due to varieting in temperature, hymidity and materials.