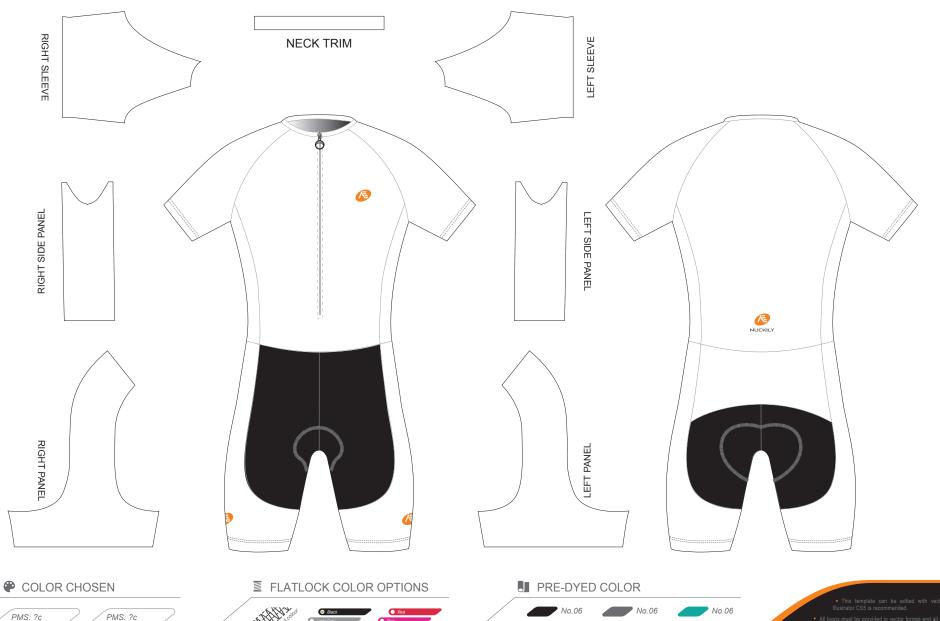

PMS: ?c

PMS: ?c

PMS: ?c

| USTOMER: | DESIGN CODE: | DATE: |  |
|----------|--------------|-------|--|

@ www.nuckily.com

sales@nuckily.com

KM03 Short Sleeve Cycling Skinsuit

Please note that **NUCKILY** logo will appear on the upper chest area (left or right), side panels and on the center of lower back. **NUCKILY** logo can be removed with update quotation.