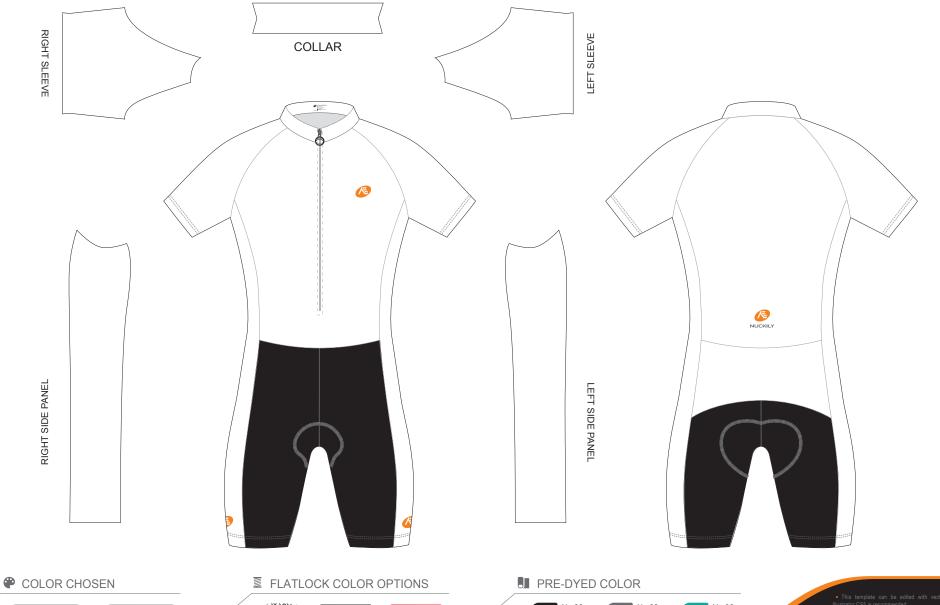

PMS: ?c

PMS: ?c

PMS: ?c

JSTOMER: \_\_\_\_\_ DESIGN CODE: \_\_\_\_ DATE: \_\_\_\_\_

 **KM01** Short Sleeve Cycling Skinsuit

Please note that **NUCKILY** logo will appear on the upper chest area (left or right), side panels and on the center of lower back. **NUCKILY** logo can be removed with update quotation.