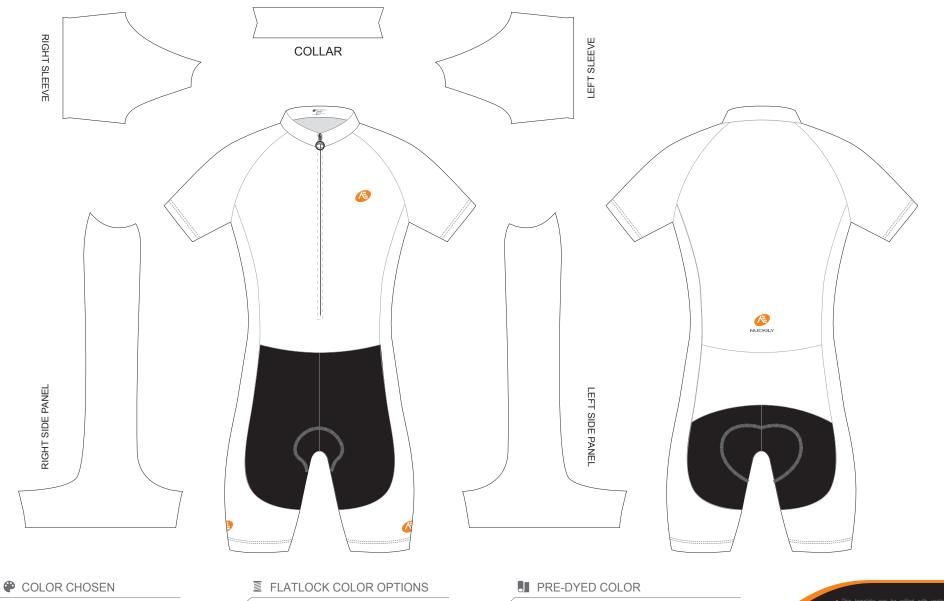

PMS: ?c

PMS: ?c

PMS: ?c

| USTOMER: | DESIGN CODE: | DATE: |  |
|----------|--------------|-------|--|

@ www.nuckily.com

sales@nuckily.com

KM03 Short Sleeve Cycling Skinsuit

Please note that **NUCKILY** logo will appear on the upper chest area (left or right), side panels and on the center of lower back. **NUCKILY** logo can be removed with update quotation.