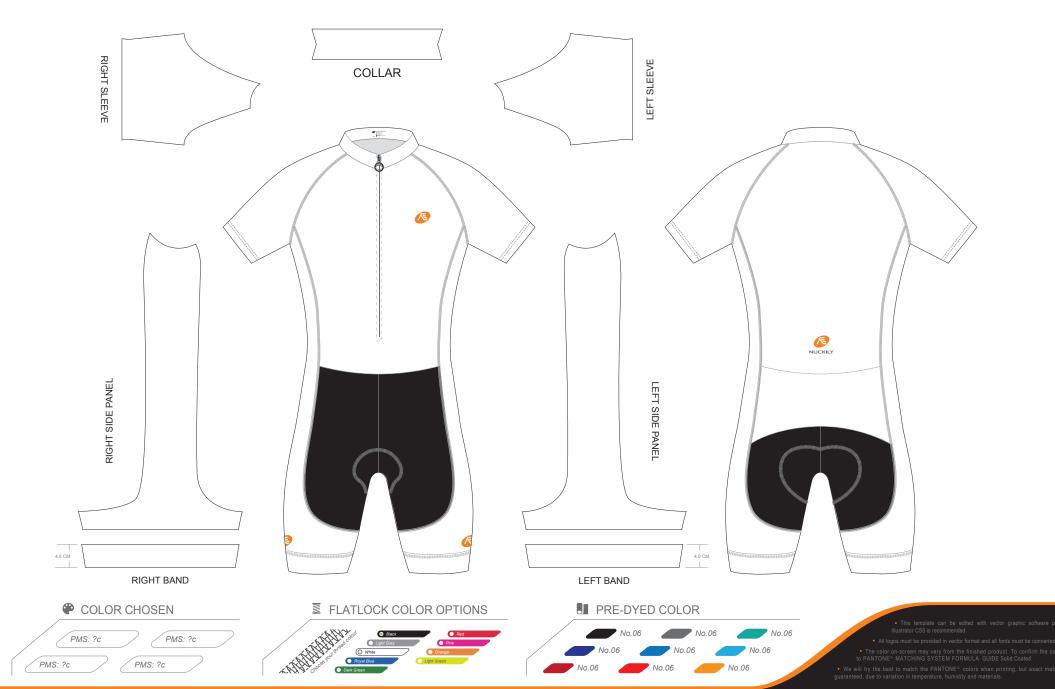

No.06

| USTOMER: | DESIGN CODE: | DATE: |  |
|----------|--------------|-------|--|

 KM04 Short Sleeve Cycling Skinsuit

Please note that **NUCKILY** logo will appear on the upper chest area (left or right), side panels and on the center of lower back. **NUCKILY** logo can be removed with update quotation.