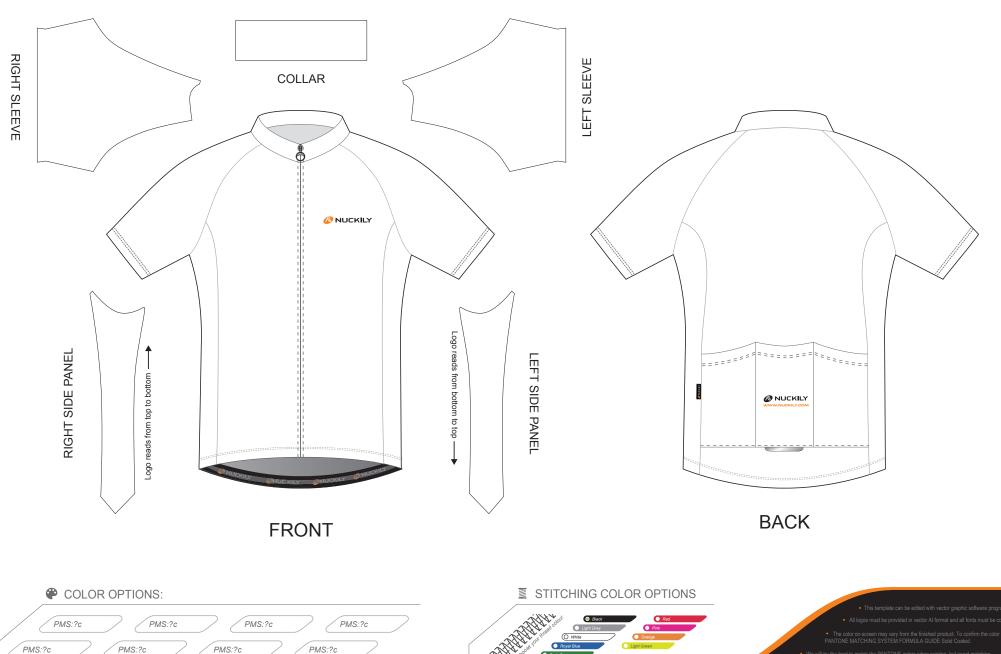

## KA04 Shorts Sleeve Cycling Jersey RAGLAN Sleeve, with Gripper

Please note that NUCKILY logo will appear on front chest and the back pocket. NUCKILY logo can be removed with update quotation.

@ www.nuckily.com 🛛 🖾 sales@nuckily.com KA05 Shorts Sleeve Cycling Jersey