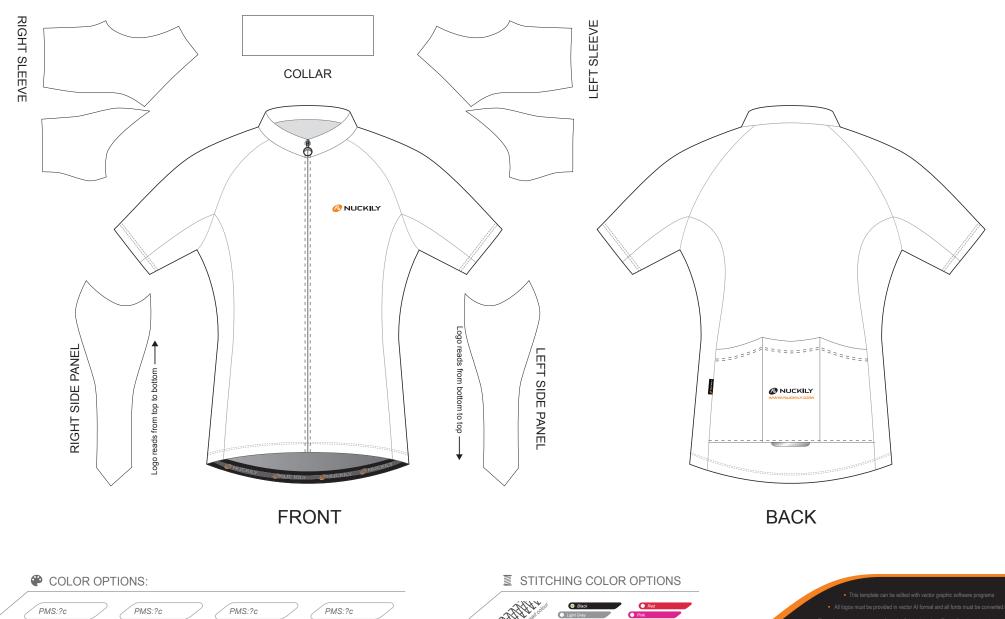

DATE:

| CUSTCMER CODE: |
|----------------|
|----------------|

CUSTOMER: \_\_\_\_

@ www.nuckily.com 🛛 🖾 sales@nuckily.com KA03 Shorts Sleeve Cycling Jersey RAGLAN Sleeve

DESIGN CODE:

Please note that NUCKILY logo will appear on front chest and the back pocket. NUCKILY logo can be removed with update quotation.