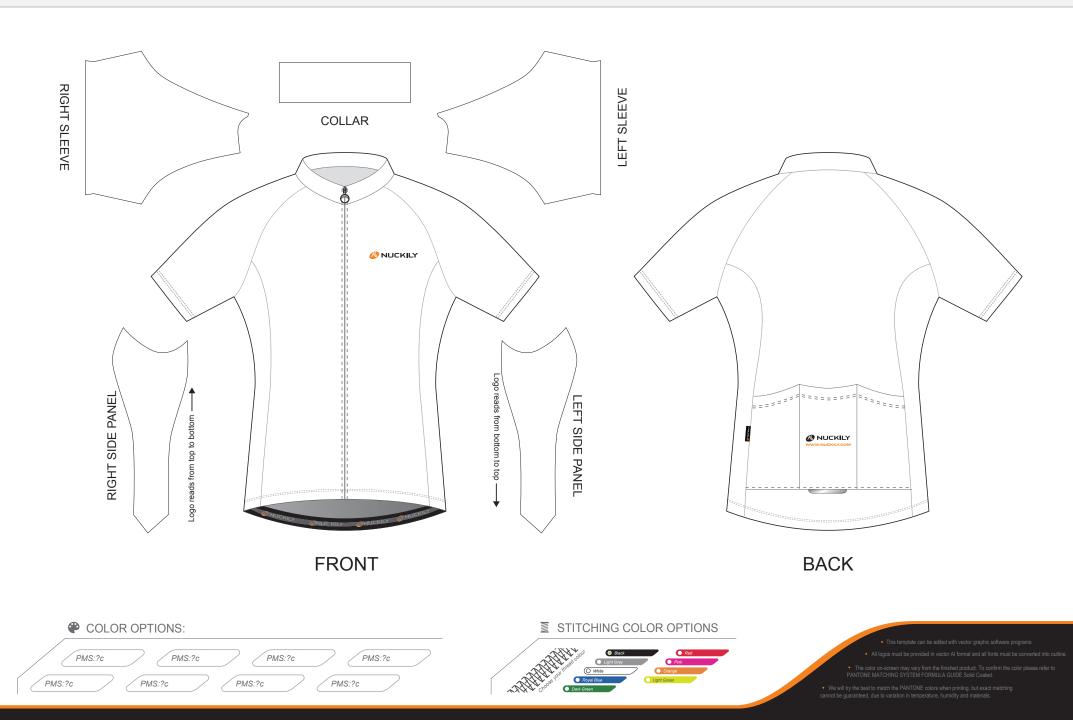

## KA04 Shorts Sleeve Cycling Jersey RAGLAN Sleeve, with Gripper

Please note that NUCKILY logo will appear on front chest and the back pocket. NUCKILY logo can be removed with update quotation.

@ www.nuckily.com 🛛 🖾 sales@nuckily.com KA05 Shorts Sleeve Cycling Jersey

Please note that NUCKILY logo will appear on front chest and the back pocket. NUCKILY logo can be removed with update quotation.

DATE:

PMS:?c

PMS:?c

PMS:?c

PMS:?c

| CUSTO | CODE  |   |
|-------|-------|---|
| 00010 | CODL. | _ |