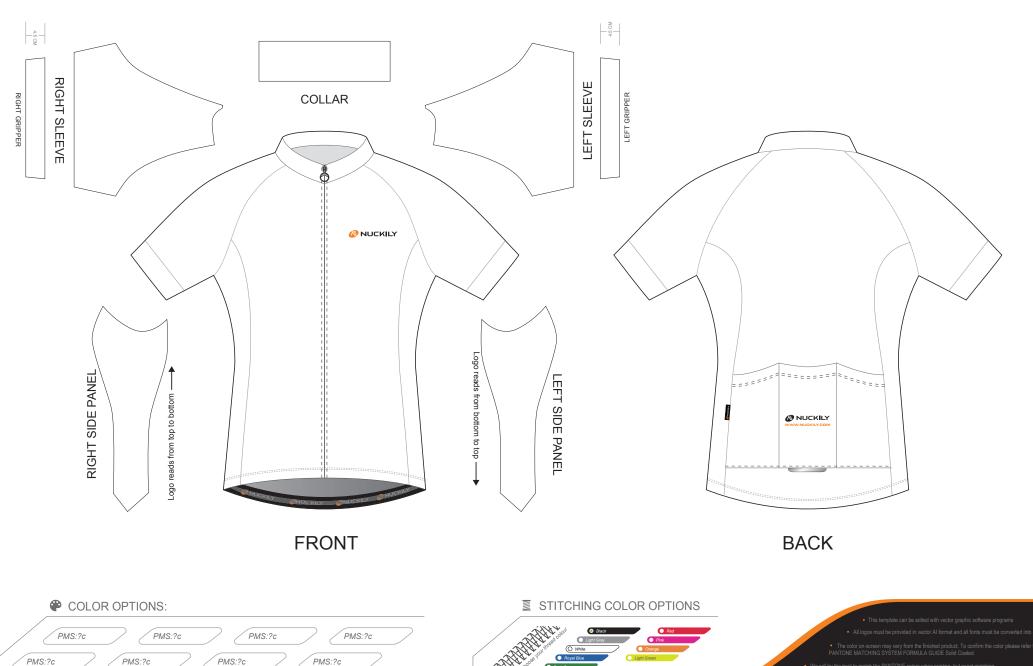

CUSTOMER: \_

@ www.nuckily.com 🛛 🖾 sales@nuckily.com KA06 Shorts Sleeve Cycling Jersey SET-IN Sleeve, with Gripper

DESIGN CODE:

Please note that NUCKILY logo will appear on front chest and the back pocket. NUCKILY logo can be removed with update quotation.

DATE:

4.5 CM 4.5 CM **RIGHT SLEEVE** LEFT SLEEVE COLLAR RIGHT GRIPPER LEFT GRIPPER **100 NUCKILY** \_ogo reads **RIGHT SIDE PANEL** LEFT SIDE PANEL ======= -----Logo reads from top to bottom from bottom to top 6 O NUCKILY - - - - - - -BACK FRONT COLOR OPTIONS: ■ STITCHING COLOR OPTIONS PMS:?c PMS:?c PMS:?c PMS:?c