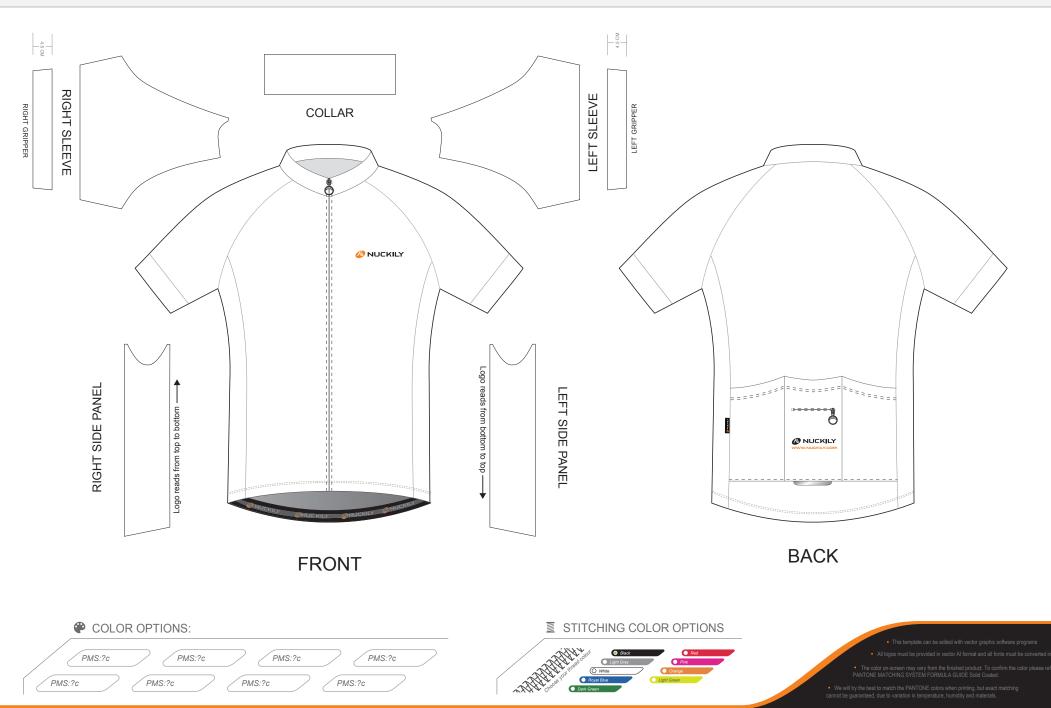

# KA01 Shorts Sleeve Cycling Jersey

DESIGN CODE:

Please note that NUCKILY logo will appear on front chest and the back pocket. NUCKILY logo can be removed with update quotation.

**RIGHT SLEEVE** LEFT SLEEVE COLLAR ñ **10 NUCKILY** Logo **RIGHT SIDE PANEL** reads from bottom LEFT SIDE PANEL ======= . . . . . . . -ogo reads from top to bottom Ô O NUCKILY đ ğ \_ \_ \_ \_ \_ \_ \_ BACK FRONT COLOR OPTIONS: **I** STITCHING COLOR OPTIONS PMS:?c PMS:?c PMS:?c PMS:?c Light (O White PMS:?c PMS:?c PMS:?c PMS:?c