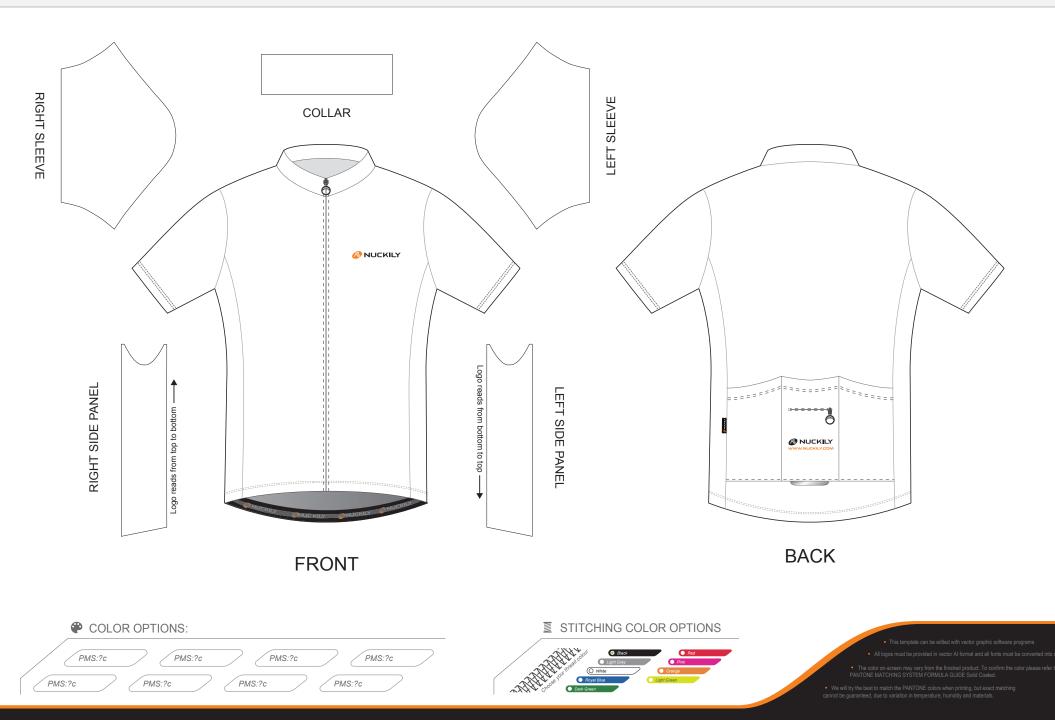

DATE:

| CUSTCMER CODE: |
|----------------|
|----------------|

CUSTOMER: \_\_\_\_

@ www.nuckily.com 🛛 🖾 sales@nuckily.com KA03 Shorts Sleeve Cycling Jersey RAGLAN Sleeve

DESIGN CODE:

Please note that NUCKILY logo will appear on front chest and the back pocket. NUCKILY logo can be removed with update quotation.