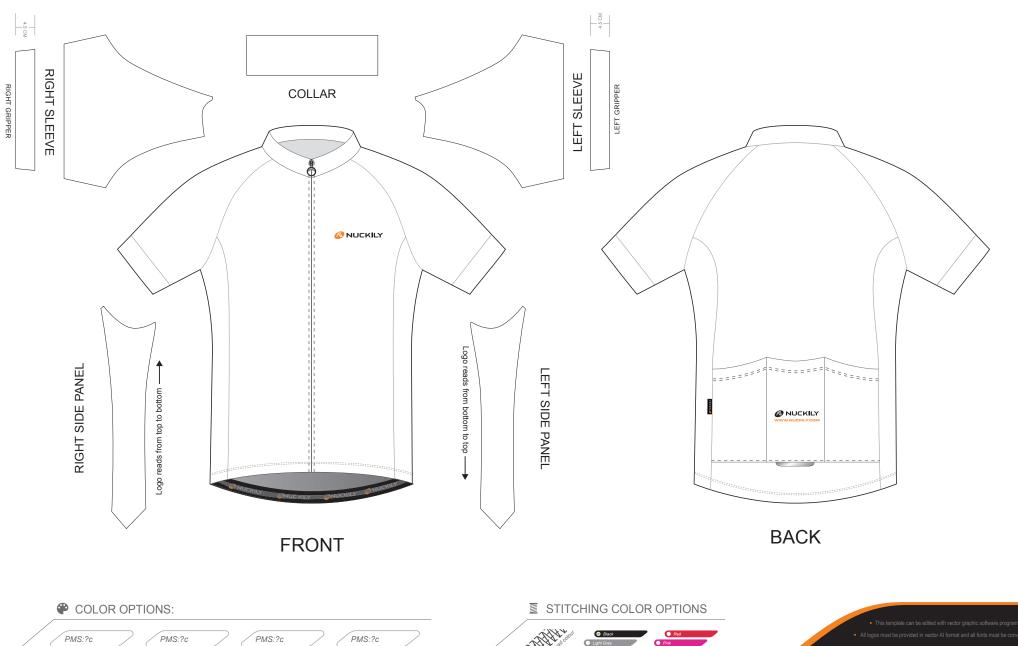

# KA01 Shorts Sleeve Cycling Jersey

DESIGN CODE:

Please note that NUCKILY logo will appear on front chest and the back pocket. NUCKILY logo can be removed with update quotation.

**RIGHT SLEEVE** LEFT SLEEVE COLLAR ñ **10 NUCKILY** Logo **RIGHT SIDE PANEL** reads from bottom LEFT SIDE PANEL ======= . . . . . . . -ogo reads from top to bottom Ô O NUCKILY đ ğ \_ \_ \_ \_ \_ \_ \_ BACK FRONT COLOR OPTIONS: **I** STITCHING COLOR OPTIONS PMS:?c PMS:?c PMS:?c PMS:?c Light (O White PMS:?c PMS:?c PMS:?c PMS:?c