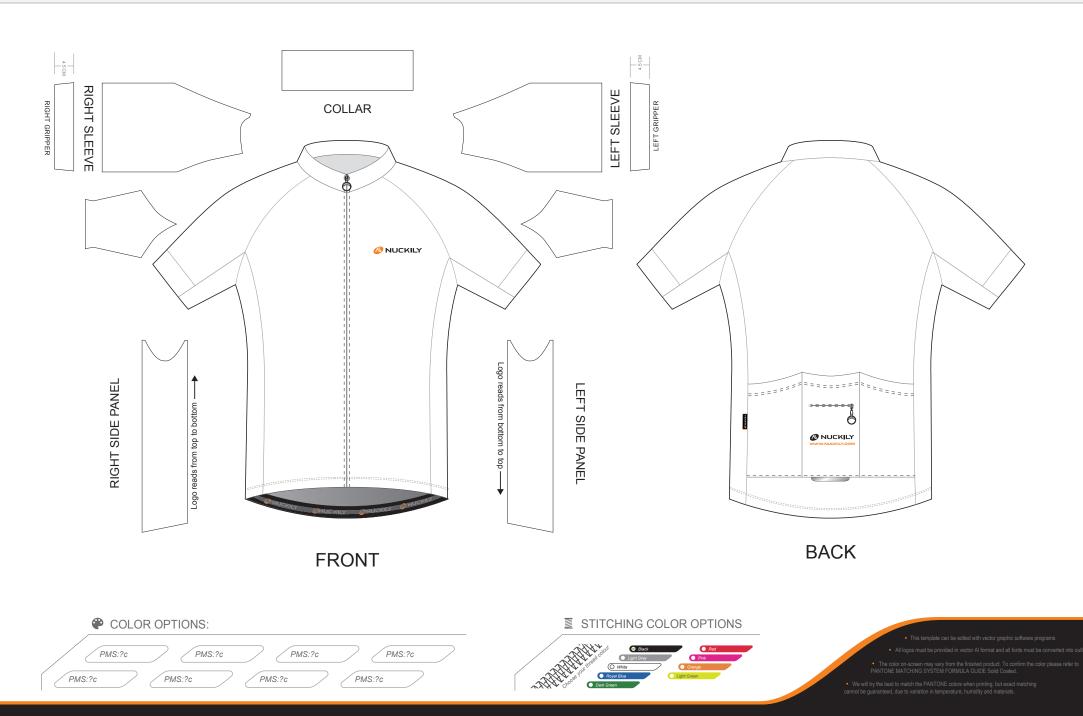

CUSTOMER: \_\_\_\_

@ www.nuckily.com 🛛 🖾 sales@nuckily.com KA02 Shorts Sleeve Cycling Jersey RAGLAN Sleeve, with Gripper

Please note that NUCKILY logo will appear on front chest and the back pocket. NUCKILY logo can be removed with update quotation.